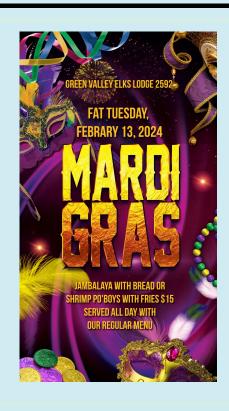

#### Tuesday, February 13th

- Lounge open 11:00 am to 7:00 pm
- Fat Tuesday specials along with regular menu 11:30 am to 6:00 pm (soup and sandwiches available)
- Bingo 12:00 pm in the Lodge Room
- Line Dancing with Nancy 1:00 to 2:30 pm in the Lounge
- Jam Session 3:00 to 5:00 pm in the Lounge
- Tai Chi 4:00 pm in the Lodge Room