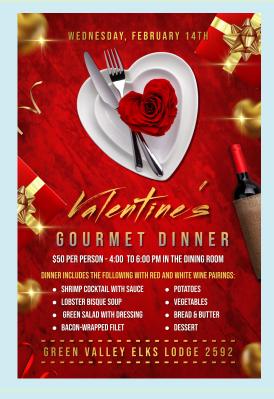

#### Wednesday, February 14th

- Lounge open 11:00 am to 9:00 pm
- Wine Wednesday all day
- Menu available all day from 11:30 am to 7:00 pm (soup and sandwiches available)
- Auxiliary Luncheon 11:30 am
- Valentine's Dinner with Bobby and Marie 4:00 to 6:00 pm