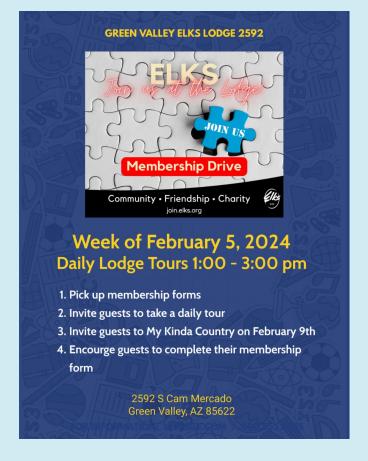

# **Membership Drive**

#### Monday, February 5th

- Lounge open 11:00 am to 9:00 pm
- Happy Hour All Day + Martini Monday
- Membership Drive Starts Today
- New Monday menu 4:00 to 7:00 pm
- Meat Raffle 5:00 pm
- Karaoke with Michael Reeves 5:00 to 9:00 pm