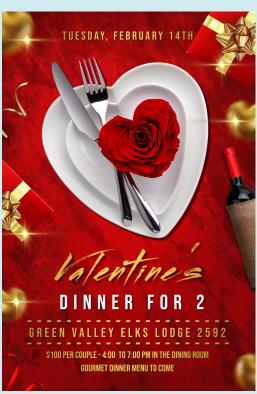

### Monday, January 22nd

- Lounge open 11:00 am to 5:45 pm
- Valentine's Dinner for 2 tickets go on sale 4:00 pm
- Happy Hour All Day + Martini Monday
- **Jewelry Show** 1:00 to 4:00 pm in the Dining Room

## Upcoming Events

- January 25th—Hits from the Brits
- February 3rd—
   Learn to Dance for Couples
- February 11th Big
   Game Watch Party
- February 14th—
   Valentine's Dinner
   for Two
- February 21st Wine Tasting
- March 17th Auxiliary St.
   Patrick's Day Party
- May 4th Kentucky
   Derby party