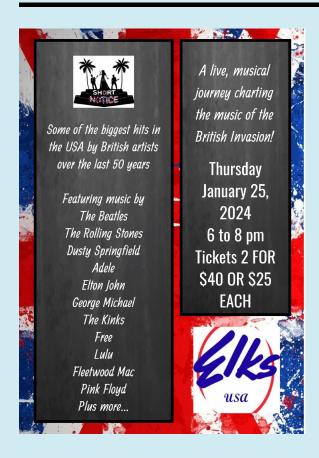

### Thursday, January 25th

- Lounge open 11:00 am to 6:00 pm
- Lunch: Soup and sandwiches available
- Darts 4:00 pm in the Lounge
- Hits From the Brits Concert 6:00 pm in the Lodge Room

## Upcoming Events

- January 25th—Hits from the Brits
- February 3rd—
   Learn to Dance for Couples
- February 11th Big
   Game Watch Party
- February 14th—
   Valentine's Dinner
   for Two
- February 21st Wine Tasting
- March 17th Auxiliary St.
   Patrick's Day Party
- May 4th Kentucky
   Derby party